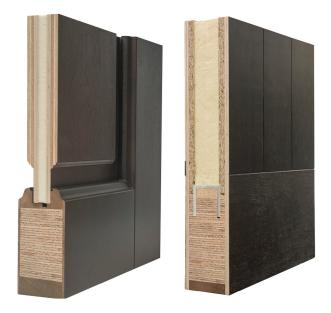

# **Glenview Doors**

Due to our innovative **Euro Technology**, our doors deliver exceptional product durability, thermal performance and a warranty that does not require an overhang or multipoint lock.

Unlike traditional doors, Glenview Doors made with **Euro Technology** resist common door issues like warping, splitting, and cracking.

- 2-3/4" Thick
- No Overhang Needed
- Mahogany & Composite Core
- Prefinished (Water-Based Euro Finish)
- Low Maintenance
- Eco Friendly
- Multi-Point Lock System Not Required

## Standard

- 1-3/4" Thick
- $\cdot$  Overhang Needed
- $\cdot$  Pine Core
- Unfinished
- Frequent Maintenance
- Multi-Point Lock System Required