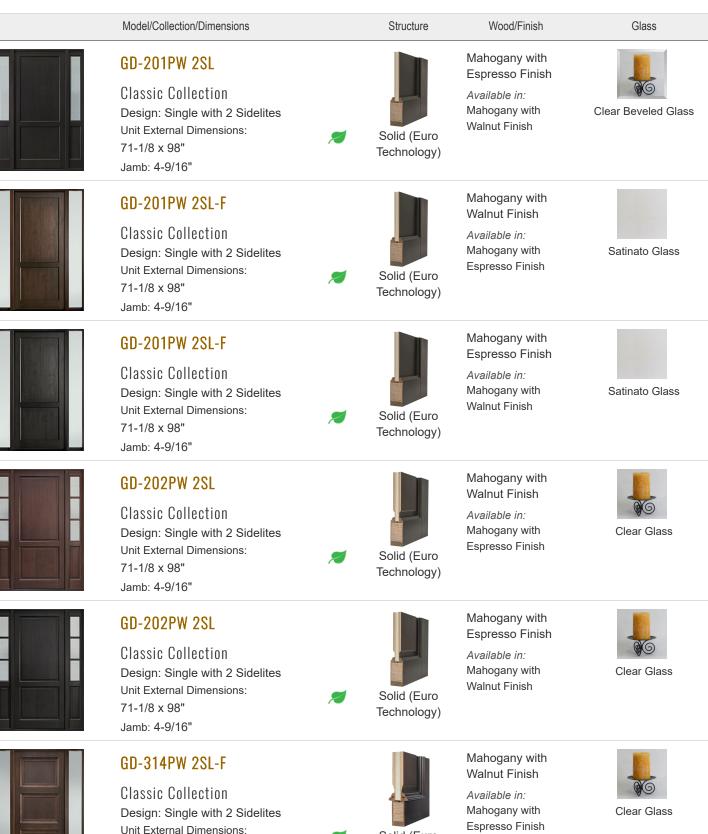

ogany with<br>Espresso Finish | Clear Beveled Glass  |
|                  | GD-112PW 2SL<br>Classic Collection<br>Design: Single with 2 Sidelites<br>Unit External Dimensions:<br>71-1/8 x 98"<br>Jamb: 4-9/16" | <b>,</b>        | Solid (Euro<br>Technology) | Mahogany with<br>Espresso Finish<br><i>Available in:</i><br>Mahogany with<br>Walnut Finish | Clear Beveled Glass  |
|                  | <b>GD-201PW 2SL</b><br>Classic Collection<br>Design: Single with 2 Sidelites<br>Unit External Dimensions:                           |                 | Solid (Euro                | Mahogany with<br>Walnut Finish<br><i>Available in:</i><br>Mahogany with<br>Espresso Finish | Clear Beveled Glass  |

Solid (Euro

Technology)



71-1/8 x 98"

Jamb: 4-9/16"



FRONT DOORS

720.379.4829

www.sloanwindows.com



Solid (Euro Technology)



71-1/8 x 98"

Jamb: 4-9/16"

#### www.glenviewdoors.com



FRONT DOORS

720.379.4829

www.sloanwindows.com

| ww.gienviewdoors.com |                                                                                                                                        |          |                            | 00 00 00                                                                                              | .510411011100105.0011 |
|----------------------|----------------------------------------------------------------------------------------------------------------------------------------|----------|----------------------------|-------------------------------------------------------------------------------------------------------|-----------------------|
|