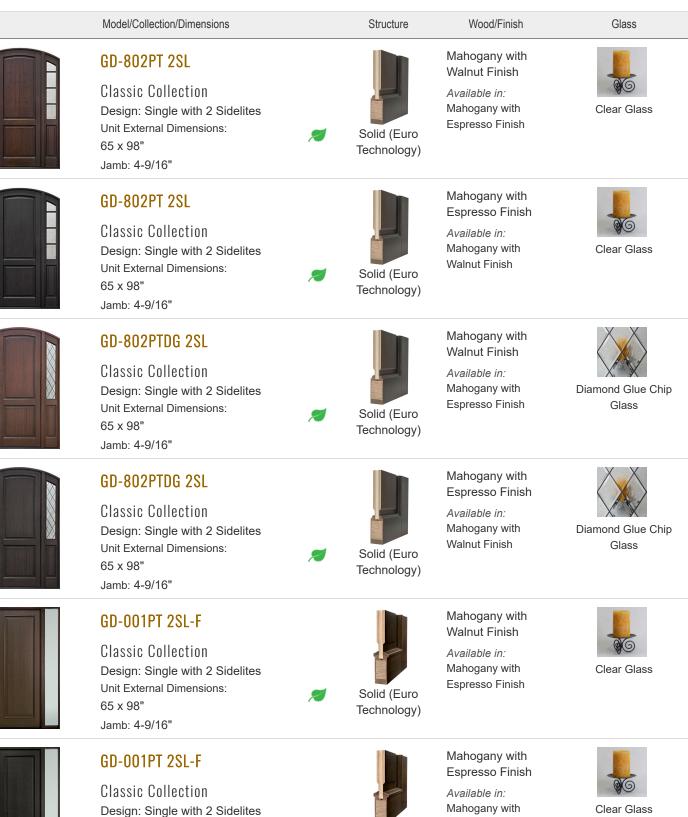

Mortise Lock Prep Available Option

Multi Point Lock Prep Available Option

Jamb: 4-9/16"

FRONT DOORS

720.379.4829

| Model/Collection/Dimensions                                                                                             | Structure                  | Wood/Finish                                                                                        | Glass                      |
|-------------------------------------------------------------------------------------------------------------------------|----------------------------|----------------------------------------------------------------------------------------------------|----------------------------|
| GD-112PS-DS<br>Craftsman Collection<br>Design: Single<br>Unit External Dimensions:<br>37-1/2 x 81-1/2"<br>Jamb: 4-9/16" | Solid (Euro<br>Technology) | Mahogany with<br>Walnut Finish<br><i>Available in:</i><br>Mahogany Wood<br>with Espresso<br>Finish | Clear Beveled Glass        |
| GD-112PS-DS<br>Craftsman Collection<br>Design: Single<br>Unit External Dimensions:<br>37-1/2 x 81-1/2"<br>Jamb: 4-9/16" | Solid (Euro<br>Technology) | Mahogany with<br>Espresso Finish<br><i>Available in:</i><br>Mahogany Wood<br>with Walnut Finish    | Clear Beveled Glass        |
| GD-004PS<br>Classic Collection<br>Design: Single<br>Unit External Dimensions:<br>37-1/2 x 81-1/2"<br>Jamb: 4-9/16"      | Solid (Euro<br>Technology) | Mahogany with<br>Walnut Finish<br><i>Available in:</i><br>Mahogany with<br>Espresso Finish         | Clear Glass                |
| GD-004PS<br>Classic Collection<br>Design: Single<br>Unit External Dimensions:<br>37-1/2 x 81-1/2"<br>Jamb: 4-9/16"      | Solid (Euro<br>Technology) | Mahogany with<br>Espresso Finish<br><i>Available in:</i><br>Mahogany with<br>Walnut Finish         | Clear Glass                |
| GD-101PSDG<br>Classic Collection<br>Design: Single<br>Unit External Dimensions:<br>37-1/2 x 81-1/2"<br>Jamb: 4-9/16"    | Solid (Euro<br>Technology) | Mahogany with<br>Walnut Finish<br><i>Available in:</i><br>Mahogany with<br>Espresso Finish         | Diamond Glue Chip<br>Glass |
| GD-112PS<br>Classic Collection<br>Design: Single<br>Unit External Dimensions:<br>37-1/2 x 81-1/2"                       | Solid (Euro<br>Technology) | Mahogany with<br>Walnut Finish<br><i>Available in:</i><br>Mahogany with<br>Espresso Finish         | Clear Beveled Glass        |