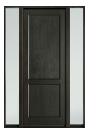

Mortise Lock Prep Available Option

Multi Point Lock Prep Available Option

Jamb: 4-9/16"

FRONT DOORS

720.379.4829

| Model/Collection/Dimensions                                                                                             | Structure                  | Wood/Finish                                                                                        | Glass                      |
|-------------------------------------------------------------------------------------------------------------------------|----------------------------|----------------------------------------------------------------------------------------------------|----------------------------|
| GD-112PS-DS<br>Craftsman Collection<br>Design: Single<br>Unit External Dimensions:<br>37-1/2 x 81-1/2"<br>Jamb: 4-9/16" | Solid (Euro<br>Technology) | Mahogany with<br>Walnut Finish<br><i>Available in:</i><br>Mahogany Wood<br>with Espresso<br>Finish | Clear Beveled Glass        |
| GD-112PS-DS<br>Craftsman Collection<br>Design: Single<br>Unit External Dimensions:<br>37-1/2 x 81-1/2"<br>Jamb: 4-9/16" | Solid (Euro<br>Technology) | Mahogany with<br>Espresso Finish<br><i>Available in:</i><br>Mahogany Wood<br>with Walnut Finish    | Clear Beveled Glass        |
| GD-004PS<br>Classic Collection<br>Design: Single<br>Unit External Dimensions:<br>37-1/2 x 81-1/2"<br>Jamb: 4-9/16"      | Solid (Euro<br>Technology) | Mahogany with<br>Walnut Finish<br><i>Available in:</i><br>Mahogany with<br>Espresso Finish         | Clear Glass                |
| GD-004PS<br>Classic Collection<br>Design: Single<br>Unit External Dimensions:<br>37-1/2 x 81-1/2"<br>Jamb: 4-9/16"      | Solid (Euro<br>Technology) | Mahogany with<br>Espresso Finish<br><i>Available in:</i><br>Mahogany with<br>Walnut Finish         | Clear Glass                |
| GD-101PSDG<br>Classic Collection<br>Design: Single<br>Unit External Dimensions:<br>37-1/2 x 81-1/2"<br>Jamb: 4-9/16"    | Solid (Euro<br>Technology) | Mahogany with<br>Walnut Finish<br><i>Available in:</i><br>Mahogany with<br>Espresso Finish         | Diamond Glue Chip<br>Glass |
| GD-112PS<br>Classic Collection<br>Design: Single<br>Unit External Dimensions:<br>37-1/2 x 81-1/2"                       | Solid (Euro<br>Technology) | Mahogany with<br>Walnut Finish<br><i>Available in:</i><br>Mahogany with<br>Espresso Finish         | Clear Beveled Glass        |