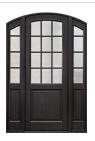

Mortise Lock Prep Available Option

Multi Point Lock Prep Available Option

Jamb: 4-9/16"

FRONT DOORS

720.379.4829

| Model/Collection/Dimensions                                                                                             | Structure                  | Wood/Finish                                                                                        | Glass                      |
|-------------------------------------------------------------------------------------------------------------------------|----------------------------|----------------------------------------------------------------------------------------------------|----------------------------|
| GD-112PS-DS<br>Craftsman Collection<br>Design: Single<br>Unit External Dimensions:<br>37-1/2 x 81-1/2"<br>Jamb: 4-9/16" | Solid (Euro<br>Technology) | Mahogany with<br>Walnut Finish<br><i>Available in:</i><br>Mahogany Wood<br>with Espresso<br>Finish | Clear Beveled Glass        |
| GD-112PS-DS<br>Craftsman Collection<br>Design: Single<br>Unit External Dimensions:<br>37-1/2 x 81-1/2"<br>Jamb: 4-9/16" | Solid (Euro<br>Technology) | Mahogany with<br>Espresso Finish<br><i>Available in:</i><br>Mahogany Wood<br>with Walnut Finish    | Clear Beveled Glass        |
| GD-004PS<br>Classic Collection<br>Design: Single<br>Unit External Dimensions:<br>37-1/2 x 81-1/2"<br>Jamb: 4-9/16"      | Solid (Euro<br>Technology) | Mahogany with<br>Walnut Finish<br><i>Available in:</i><br>Mahogany with<br>Espresso Finish         | Clear Glass                |
| GD-004PS<br>Classic Collection<br>Design: Single<br>Unit External Dimensions:<br>37-1/2 x 81-1/2"<br>Jamb: 4-9/16"      | Solid (Euro<br>Technology) | Mahogany with<br>Espresso Finish<br><i>Available in:</i><br>Mahogany with<br>Walnut Finish         | Clear Glass                |
| GD-101PSDG<br>Classic Collection<br>Design: Single<br>Unit External Dimensions:<br>37-1/2 x 81-1/2"<br>Jamb: 4-9/16"    | Solid (Euro<br>Technology) | Mahogany with<br>Walnut Finish<br><i>Available in:</i><br>Mahogany with<br>Espresso Finish         | Diamond Glue Chip<br>Glass |
| GD-112PS<br>Classic Collection<br>Design: Single<br>Unit External Dimensions:<br>37-1/2 x 81-1/2"                       | Solid (Euro<br>Technology) | Mahogany with<br>Walnut Finish<br><i>Available in:</i><br>Mahogany with<br>Espresso Finish         | Clear Beveled Glass        |