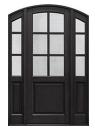

Mortise Lock Prep Available Option

Multi Point Lock Prep Available Option

Jamb: 4-9/16"

FRONT DOORS

720.379.4829

| Model/Collection/Dimensions                                                                                             | Structure                  | Wood/Finish                                                                                        | Glass                      |
|-------------------------------------------------------------------------------------------------------------------------|----------------------------|----------------------------------------------------------------------------------------------------|----------------------------|
| GD-112PS-DS<br>Craftsman Collection<br>Design: Single<br>Unit External Dimensions:<br>37-1/2 x 81-1/2"<br>Jamb: 4-9/16" | Solid (Euro<br>Technology) | Mahogany with<br>Walnut Finish<br><i>Available in:</i><br>Mahogany Wood<br>with Espresso<br>Finish | Clear Beveled Glass        |
| GD-112PS-DS<br>Craftsman Collection<br>Design: Single<br>Unit External Dimensions:<br>37-1/2 x 81-1/2"<br>Jamb: 4-9/16" | Solid (Euro<br>Technology) | Mahogany with<br>Espresso Finish<br><i>Available in:</i><br>Mahogany Wood<br>with Walnut Finish    | Clear Beveled Glass        |
| GD-004PS<br>Classic Collection<br>Design: Single<br>Unit External Dimensions:<br>37-1/2 x 81-1/2"<br>Jamb: 4-9/16"      | Solid (Euro<br>Technology) | Mahogany with<br>Walnut Finish<br><i>Available in:</i><br>Mahogany with<br>Espresso Finish         | Clear Glass                |
| GD-004PS<br>Classic Collection<br>Design: Single<br>Unit External Dimensions:<br>37-1/2 x 81-1/2"<br>Jamb: 4-9/16"      | Solid (Euro<br>Technology) | Mahogany with<br>Espresso Finish<br><i>Available in:</i><br>Mahogany with<br>Walnut Finish         | Clear Glass                |
| GD-101PSDG<br>Classic Collection<br>Design: Single<br>Unit External Dimensions:<br>37-1/2 x 81-1/2"<br>Jamb: 4-9/16"    | Solid (Euro<br>Technology) | Mahogany with<br>Walnut Finish<br><i>Available in:</i><br>Mahogany with<br>Espresso Finish         | Diamond Glue Chip<br>Glass |
| GD-112PS<br>Classic Collection<br>Design: Single<br>Unit External Dimensions:<br>37-1/2 x 81-1/2"                       | Solid (Euro<br>Technology) | Mahogany with<br>Walnut Finish<br><i>Available in:</i><br>Mahogany with<br>Espresso Finish         | Clear Beveled Glass        |