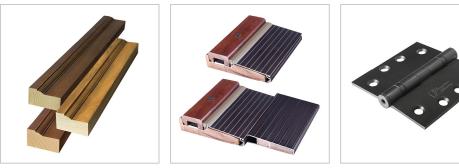

### Each entry system includes:

- 4 9/16" Pre-Finished mahogany jamb/frame with a 2" Extension for 6 9/16" Walls
- Aluminum Adjustable Oil Rubbed Bronze Sill (Threshold)
- Pre Finished (Available Stains shown)
- Tubular Lock Preparation (Mortise & Multipoint available)
- Exterior Brick Molding stained to match
- Maintenance Kit
- Shipping

Brickmold

Hinge

Care & Maintenance Kit

In addition to the standard tubular lock preparation that is included we can prep for most other lock systems. Two of the most common being mortise and multi point.

#### Mortise:

Large deadbolt with soft close bi-directional latches with optional function to allow the door to lock upon close.

#### **Multi Point:**

Used on taller doors this door has 3 points of contact from the top to the bottom of the door slab. Used often with large pull bars and simple lever systems.

Tubular Lock Prep Included