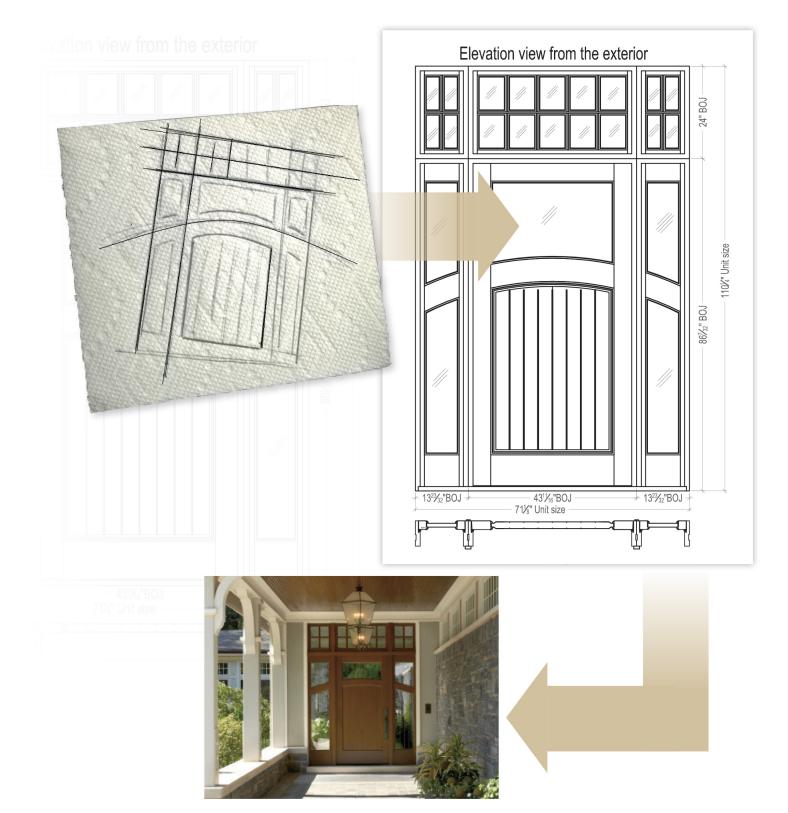

4-9/16" | Modern Euro<br>Technology | Mahogany Wood<br>Veneer with<br>Walnut Finish<br><i>Available in:</i><br>Mahogany Wood<br>Veneer with<br>Espresso Finish    | Satinato Glass |
| GD-EMD-B1W 2SL<br>Modern Collection<br>Design: Single with 2 Sidelites<br>Unit External Dimensions:<br>71-1/8 x 98"<br>Jamb: 4-9/16" | Modern Euro<br>Technology | Mahogany Wood<br>Veneer with Light-<br>Loft Finish<br><i>Available in:</i><br>Mahogany Wood<br>Veneer with Walnut<br>Finish | Satinato Glass |

At Glenview Doors we manufacture our products to your design specifications. We pride ourselves on our flexibility to manufacture custom products exactly the way you envision them.

### Looking for something truly unique?

Our expert craftsmen can design and create custom doors to your exact specifications.





# PIVOT DOORS

# Modern Custom Doors



**Glenview Doors** custom pivot entry systems features massive 3.5" double rabbeted slabs that arrive as complete ready to install entries.

The combination of double rabbeted slabs and frame system create a tight weather seal and deliver superior performance in comparison to a regular pivot door. Models are custom built for each project and allow for slabs up to 5 feet wide and 10 feet tall and can be combined with fixed side panels or sidelights to complete wall system. Numerous stain / paint options are available in Mahogany and Oak. Also, aluminum exterior cladding options are available.





October 2022

Presented by



## www.sloanwindows.com | 720.379.4829





www.glenviewdoors.com