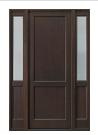

Mortise Lock Prep Available Option

Multi Point Lock Prep Available Option

Jamb: 4-9/16"

FRONT DOORS

720.379.4829

| Model/Collection/Dimensions                                                                                             | Structure                  | Wood/Finish                                                                                        | Glass                      |
|-------------------------------------------------------------------------------------------------------------------------|----------------------------|----------------------------------------------------------------------------------------------------|----------------------------|
| GD-112PS-DS<br>Craftsman Collection<br>Design: Single<br>Unit External Dimensions:<br>37-1/2 x 81-1/2"<br>Jamb: 4-9/16" | Solid (Euro<br>Technology) | Mahogany with<br>Walnut Finish<br><i>Available in:</i><br>Mahogany Wood<br>with Espresso<br>Finish | Clear Beveled Glass        |
| GD-112PS-DS<br>Craftsman Collection<br>Design: Single<br>Unit External Dimensions:<br>37-1/2 x 81-1/2"<br>Jamb: 4-9/16" | Solid (Euro<br>Technology) | Mahogany with<br>Espresso Finish<br><i>Available in:</i><br>Mahogany Wood<br>with Walnut Finish    | Clear Beveled Glass        |
| GD-004PS<br>Classic Collection<br>Design: Single<br>Unit External Dimensions:<br>37-1/2 x 81-1/2"<br>Jamb: 4-9/16"      | Solid (Euro<br>Technology) | Mahogany with<br>Walnut Finish<br><i>Available in:</i><br>Mahogany with<br>Espresso Finish         | Clear Glass                |
| GD-004PS<br>Classic Collection<br>Design: Single<br>Unit External Dimensions:<br>37-1/2 x 81-1/2"<br>Jamb: 4-9/16"      | Solid (Euro<br>Technology) | Mahogany with<br>Espresso Finish<br><i>Available in:</i><br>Mahogany with<br>Walnut Finish         | Clear Glass                |
| GD-101PSDG<br>Classic Collection<br>Design: Single<br>Unit External Dimensions:<br>37-1/2 x 81-1/2"<br>Jamb: 4-9/16"    | Solid (Euro<br>Technology) | Mahogany with<br>Walnut Finish<br><i>Available in:</i><br>Mahogany with<br>Espresso Finish         | Diamond Glue Chip<br>Glass |
| GD-112PS<br>Classic Collection<br>Design: Single<br>Unit External Dimensions:<br>37-1/2 x 81-1/2"                       | Solid (Euro<br>Technology) | Mahogany with<br>Walnut Finish<br><i>Available in:</i><br>Mahogany with<br>Espresso Finish         | Clear Beveled Glass        |