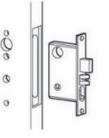

#### Mortise:

Large deadbolt with soft close bi-directional latches with optional function to allow the door to lock upon close.

#### **Multi Point:**

Used on taller doors this door has 3 points of contact from the top to the bottom of the door slab. Used often with large pull bars and simple lever systems.

Tubular Lock Prep Included

Mortise Lock Prep Available Option

Multi Point Lock Prep Available Option

Jamb: 4-9/16"

FRONT DOORS

720.379.4829

| Model/Collection/Dimensions                                                                                             | Structure                  | Wood/Finish                                                                                        | Glass                      |
|-------------------------------------------------------------------------------------------------------------------------|----------------------------|----------------------------------------------------------------------------------------------------|----------------------------|
| GD-112PS-DS<br>Craftsman Collection<br>Design: Single<br>Unit External Dimensions:<br>37-1/2 x 81-1/2"<br>Jamb: 4-9/16" | Solid (Euro<br>Technology) | Mahogany with<br>Walnut Finish<br><i>Available in:</i><br>Mahogany Wood<br>with Espresso<br>Finish | Clear Beveled Glass        |
| GD-112PS-DS<br>Craftsman Collection<br>Design: Single<br>Unit External Dimensions:<br>37-1/2 x 81-1/2"<br>Jamb: 4-9/16" | Solid (Euro<br>Technology) | Mahogany with<br>Espresso Finish<br><i>Available in:</i><br>Mahogany Wood<br>with Walnut Finish    | Clear Beveled Glass        |
| GD-004PS<br>Classic Collection<br>Design: Single<br>Unit External Dimensions:<br>37-1/2 x 81-1/2"<br>Jamb: 4-9/16"      | Solid (Euro<br>Technology) | Mahogany with<br>Walnut Finish<br><i>Available in:</i><br>Mahogany with<br>Espresso Finish         | Clear Glass                |
| GD-004PS<br>Classic Collection<br>Design: Single<br>Unit External Dimensions:<br>37-1/2 x 81-1/2"<br>Jamb: 4-9/16"      | Solid (Euro<br>Technology) | Mahogany with<br>Espresso Finish<br><i>Available in:</i><br>Mahogany with<br>Walnut Finish         | Clear Glass                |
| GD-101PSDG<br>Classic Collection<br>Design: Single<br>Unit External Dimensions:<br>37-1/2 x 81-1/2"<br>Jamb: 4-9/16"    | Solid (Euro<br>Technology) | Mahogany with<br>Walnut Finish<br><i>Available in:</i><br>Mahogany with<br>Espresso Finish         | Diamond Glue Chip<br>Glass |
| GD-112PS<br>Classic Collection<br>Design: Single<br>Unit External Dimensions:<br>37-1/2 x 81-1/2"                       | Solid (Euro<br>Technology) | Mahogany with<br>Walnut Finish<br><i>Available in:</i><br>Mahogany with<br>Espresso Finish         | Clear Beveled Glass        |