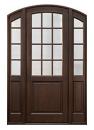

Mortise Lock Prep Available Option

Multi Point Lock Prep Available Option

Jamb: 4-9/16"

FRONT DOORS

720.379.4829

| Model/Collection/Dimensions                                                                                             | Structure                  | Wood/Finish                                                                                        | Glass                      |
|-------------------------------------------------------------------------------------------------------------------------|----------------------------|----------------------------------------------------------------------------------------------------|----------------------------|
| GD-112PS-DS<br>Craftsman Collection<br>Design: Single<br>Unit External Dimensions:<br>37-1/2 x 81-1/2"<br>Jamb: 4-9/16" | Solid (Euro<br>Technology) | Mahogany with<br>Walnut Finish<br><i>Available in:</i><br>Mahogany Wood<br>with Espresso<br>Finish | Clear Beveled Glass        |
| GD-112PS-DS<br>Craftsman Collection<br>Design: Single<br>Unit External Dimensions:<br>37-1/2 x 81-1/2"<br>Jamb: 4-9/16" | Solid (Euro<br>Technology) | Mahogany with<br>Espresso Finish<br><i>Available in:</i><br>Mahogany Wood<br>with Walnut Finish    | Clear Beveled Glass        |
| GD-004PS<br>Classic Collection<br>Design: Single<br>Unit External Dimensions:<br>37-1/2 x 81-1/2"<br>Jamb: 4-9/16"      | Solid (Euro<br>Technology) | Mahogany with<br>Walnut Finish<br><i>Available in:</i><br>Mahogany with<br>Espresso Finish         | Clear Glass                |
| GD-004PS<br>Classic Collection<br>Design: Single<br>Unit External Dimensions:<br>37-1/2 x 81-1/2"<br>Jamb: 4-9/16"      | Solid (Euro<br>Technology) | Mahogany with<br>Espresso Finish<br><i>Available in:</i><br>Mahogany with<br>Walnut Finish         | Clear Glass                |
| GD-101PSDG<br>Classic Collection<br>Design: Single<br>Unit External Dimensions:<br>37-1/2 x 81-1/2"<br>Jamb: 4-9/16"    | Solid (Euro<br>Technology) | Mahogany with<br>Walnut Finish<br><i>Available in:</i><br>Mahogany with<br>Espresso Finish         | Diamond Glue Chip<br>Glass |
| GD-112PS<br>Classic Collection<br>Design: Single<br>Unit External Dimensions:<br>37-1/2 x 81-1/2"                       | Solid (Euro<br>Technology) | Mahogany with<br>Walnut Finish<br><i>Available in:</i><br>Mahogany with<br>Espresso Finish         | Clear Beveled Glass        |