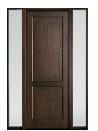

Mortise Lock Prep Available Option

Multi Point Lock Prep Available Option

Jamb: 4-9/16"

FRONT DOORS

720.379.4829

| Model/Collection/Dimensions                                                                                             | Structure                  | Wood/Finish                                                                                        | Glass                      |
|-------------------------------------------------------------------------------------------------------------------------|----------------------------|----------------------------------------------------------------------------------------------------|----------------------------|
| GD-112PS-DS<br>Craftsman Collection<br>Design: Single<br>Unit External Dimensions:<br>37-1/2 x 81-1/2"<br>Jamb: 4-9/16" | Solid (Euro<br>Technology) | Mahogany with<br>Walnut Finish<br><i>Available in:</i><br>Mahogany Wood<br>with Espresso<br>Finish | Clear Beveled Glass        |
| GD-112PS-DS<br>Craftsman Collection<br>Design: Single<br>Unit External Dimensions:<br>37-1/2 x 81-1/2"<br>Jamb: 4-9/16" | Solid (Euro<br>Technology) | Mahogany with<br>Espresso Finish<br><i>Available in:</i><br>Mahogany Wood<br>with Walnut Finish    | Clear Beveled Glass        |
| GD-004PS<br>Classic Collection<br>Design: Single<br>Unit External Dimensions:<br>37-1/2 x 81-1/2"<br>Jamb: 4-9/16"      | Solid (Euro<br>Technology) | Mahogany with<br>Walnut Finish<br><i>Available in:</i><br>Mahogany with<br>Espresso Finish         | Clear Glass                |
| GD-004PS<br>Classic Collection<br>Design: Single<br>Unit External Dimensions:<br>37-1/2 x 81-1/2"<br>Jamb: 4-9/16"      | Solid (Euro<br>Technology) | Mahogany with<br>Espresso Finish<br><i>Available in:</i><br>Mahogany with<br>Walnut Finish         | Clear Glass                |
| GD-101PSDG<br>Classic Collection<br>Design: Single<br>Unit External Dimensions:<br>37-1/2 x 81-1/2"<br>Jamb: 4-9/16"    | Solid (Euro<br>Technology) | Mahogany with<br>Walnut Finish<br><i>Available in:</i><br>Mahogany with<br>Espresso Finish         | Diamond Glue Chip<br>Glass |
| GD-112PS<br>Classic Collection<br>Design: Single<br>Unit External Dimensions:<br>37-1/2 x 81-1/2"                       | Solid (Euro<br>Technology) | Mahogany with<br>Walnut Finish<br><i>Available in:</i><br>Mahogany with<br>Espresso Finish         | Clear Beveled Glass        |