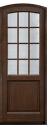

Mortise Lock Prep Available Option

Multi Point Lock Prep Available Option

Jamb: 4-9/16"

FRONT DOORS

720.379.4829

| Model/Collection/Dimensions                                                                                             | Structure                  | Wood/Finish                                                                                        | Glass                      |
|-------------------------------------------------------------------------------------------------------------------------|----------------------------|----------------------------------------------------------------------------------------------------|----------------------------|
| GD-112PS-DS<br>Craftsman Collection<br>Design: Single<br>Unit External Dimensions:<br>37-1/2 x 81-1/2"<br>Jamb: 4-9/16" | Solid (Euro<br>Technology) | Mahogany with<br>Walnut Finish<br><i>Available in:</i><br>Mahogany Wood<br>with Espresso<br>Finish | Clear Beveled Glass        |
| GD-112PS-DS<br>Craftsman Collection<br>Design: Single<br>Unit External Dimensions:<br>37-1/2 x 81-1/2"<br>Jamb: 4-9/16" | Solid (Euro<br>Technology) | Mahogany with<br>Espresso Finish<br><i>Available in:</i><br>Mahogany Wood<br>with Walnut Finish    | Clear Beveled Glass        |
| GD-004PS<br>Classic Collection<br>Design: Single<br>Unit External Dimensions:<br>37-1/2 x 81-1/2"<br>Jamb: 4-9/16"      | Solid (Euro<br>Technology) | Mahogany with<br>Walnut Finish<br><i>Available in:</i><br>Mahogany with<br>Espresso Finish         | Clear Glass                |
| GD-004PS<br>Classic Collection<br>Design: Single<br>Unit External Dimensions:<br>37-1/2 x 81-1/2"<br>Jamb: 4-9/16"      | Solid (Euro<br>Technology) | Mahogany with<br>Espresso Finish<br><i>Available in:</i><br>Mahogany with<br>Walnut Finish         | Clear Glass                |
| GD-101PSDG<br>Classic Collection<br>Design: Single<br>Unit External Dimensions:<br>37-1/2 x 81-1/2"<br>Jamb: 4-9/16"    | Solid (Euro<br>Technology) | Mahogany with<br>Walnut Finish<br><i>Available in:</i><br>Mahogany with<br>Espresso Finish         | Diamond Glue Chip<br>Glass |
| GD-112PS<br>Classic Collection<br>Design: Single<br>Unit External Dimensions:<br>37-1/2 x 81-1/2"                       | Solid (Euro<br>Technology) | Mahogany with<br>Walnut Finish<br><i>Available in:</i><br>Mahogany with<br>Espresso Finish         | Clear Beveled Glass        |