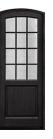

Mortise Lock Prep Available Option

Multi Point Lock Prep Available Option

Jamb: 4-9/16"

FRONT DOORS

720.379.4829

| Model/Collection/Dimensions                                                                                             | Structure                  | Wood/Finish                                                                                        | Glass                      |
|-------------------------------------------------------------------------------------------------------------------------|----------------------------|----------------------------------------------------------------------------------------------------|----------------------------|
| GD-112PS-DS<br>Craftsman Collection<br>Design: Single<br>Unit External Dimensions:<br>37-1/2 x 81-1/2"<br>Jamb: 4-9/16" | Solid (Euro<br>Technology) | Mahogany with<br>Walnut Finish<br><i>Available in:</i><br>Mahogany Wood<br>with Espresso<br>Finish | Clear Beveled Glass        |
| GD-112PS-DS<br>Craftsman Collection<br>Design: Single<br>Unit External Dimensions:<br>37-1/2 x 81-1/2"<br>Jamb: 4-9/16" | Solid (Euro<br>Technology) | Mahogany with<br>Espresso Finish<br><i>Available in:</i><br>Mahogany Wood<br>with Walnut Finish    | Clear Beveled Glass        |
| GD-004PS<br>Classic Collection<br>Design: Single<br>Unit External Dimensions:<br>37-1/2 x 81-1/2"<br>Jamb: 4-9/16"      | Solid (Euro<br>Technology) | Mahogany with<br>Walnut Finish<br><i>Available in:</i><br>Mahogany with<br>Espresso Finish         | Clear Glass                |
| GD-004PS<br>Classic Collection<br>Design: Single<br>Unit External Dimensions:<br>37-1/2 x 81-1/2"<br>Jamb: 4-9/16"      | Solid (Euro<br>Technology) | Mahogany with<br>Espresso Finish<br><i>Available in:</i><br>Mahogany with<br>Walnut Finish         | Clear Glass                |
| GD-101PSDG<br>Classic Collection<br>Design: Single<br>Unit External Dimensions:<br>37-1/2 x 81-1/2"<br>Jamb: 4-9/16"    | Solid (Euro<br>Technology) | Mahogany with<br>Walnut Finish<br><i>Available in:</i><br>Mahogany with<br>Espresso Finish         | Diamond Glue Chip<br>Glass |
| GD-112PS<br>Classic Collection<br>Design: Single<br>Unit External Dimensions:<br>37-1/2 x 81-1/2"                       | Solid (Euro<br>Technology) | Mahogany with<br>Walnut Finish<br><i>Available in:</i><br>Mahogany with<br>Espresso Finish         | Clear Beveled Glass        |