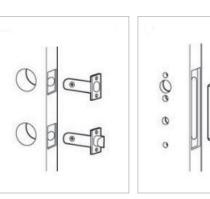

Brickmold

Hinge

Care & Maintenance Kit

In addition to the standard tubular lock preparation that is included we can prep for most other lock systems. Two of the most common being mortise and multi point.

#### Mortise:

Large deadbolt with soft close bi-directional latches with optional function to allow the door to lock upon close.

#### **Multi Point:**

Used on taller doors this door has 3 points of contact from the top to the bottom of the door slab. Used often with large pull bars and simple lever systems.

Tubular Lock Prep Included

Mortise Lock Prep Available Option

Multi Point Lock Prep Available Option

Jamb: 4-9/16"

FRONT DOORS

720.379.4829

| Model/Collection/Dimensions                                                                                             | Structure                  | Wood/Finish                                                                                        | Glass                      |
|-------------------------------------------------------------------------------------------------------------------------|----------------------------|----------------------------------------------------------------------------------------------------|----------------------------|
| GD-112PS-DS<br>Craftsman Collection<br>Design: Single<br>Unit External Dimensions:<br>37-1/2 x 81-1/2"<br>Jamb: 4-9/16" | Solid (Euro<br>Technology) | Mahogany with<br>Walnut Finish<br><i>Available in:</i><br>Mahogany Wood<br>with Espresso<br>Finish | Clear Beveled Glass        |
| GD-112PS-DS<br>Craftsman Collection<br>Design: Single<br>Unit External Dimensions:<br>37-1/2 x 81-1/2"<br>Jamb: 4-9/16" | Solid (Euro<br>Technology) | Mahogany with<br>Espresso Finish<br><i>Available in:</i><br>Mahogany Wood<br>with Walnut Finish    | Clear Beveled Glass        |
| GD-004PS<br>Classic Collection<br>Design: Single<br>Unit External Dimensions:<br>37-1/2 x 81-1/2"<br>Jamb: 4-9/16"      | Solid (Euro<br>Technology) | Mahogany with<br>Walnut Finish<br><i>Available in:</i><br>Mahogany with<br>Espresso Finish         | Clear Glass                |
| GD-004PS<br>Classic Collection<br>Design: Single<br>Unit External Dimensions:<br>37-1/2 x 81-1/2"<br>Jamb: 4-9/16"      | Solid (Euro<br>Technology) | Mahogany with<br>Espresso Finish<br><i>Available in:</i><br>Mahogany with<br>Walnut Finish         | Clear Glass                |
| GD-101PSDG<br>Classic Collection<br>Design: Single<br>Unit External Dimensions:<br>37-1/2 x 81-1/2"<br>Jamb: 4-9/16"    | Solid (Euro<br>Technology) | Mahogany with<br>Walnut Finish<br><i>Available in:</i><br>Mahogany with<br>Espresso Finish         | Diamond Glue Chip<br>Glass |
| GD-112PS<br>Classic Collection<br>Design: Single<br>Unit External Dimensions:<br>37-1/2 x 81-1/2"                       | Solid (Euro<br>Technology) | Mahogany with<br>Walnut Finish<br><i>Available in:</i><br>Mahogany with<br>Espresso Finish         | Clear Beveled Glass        |